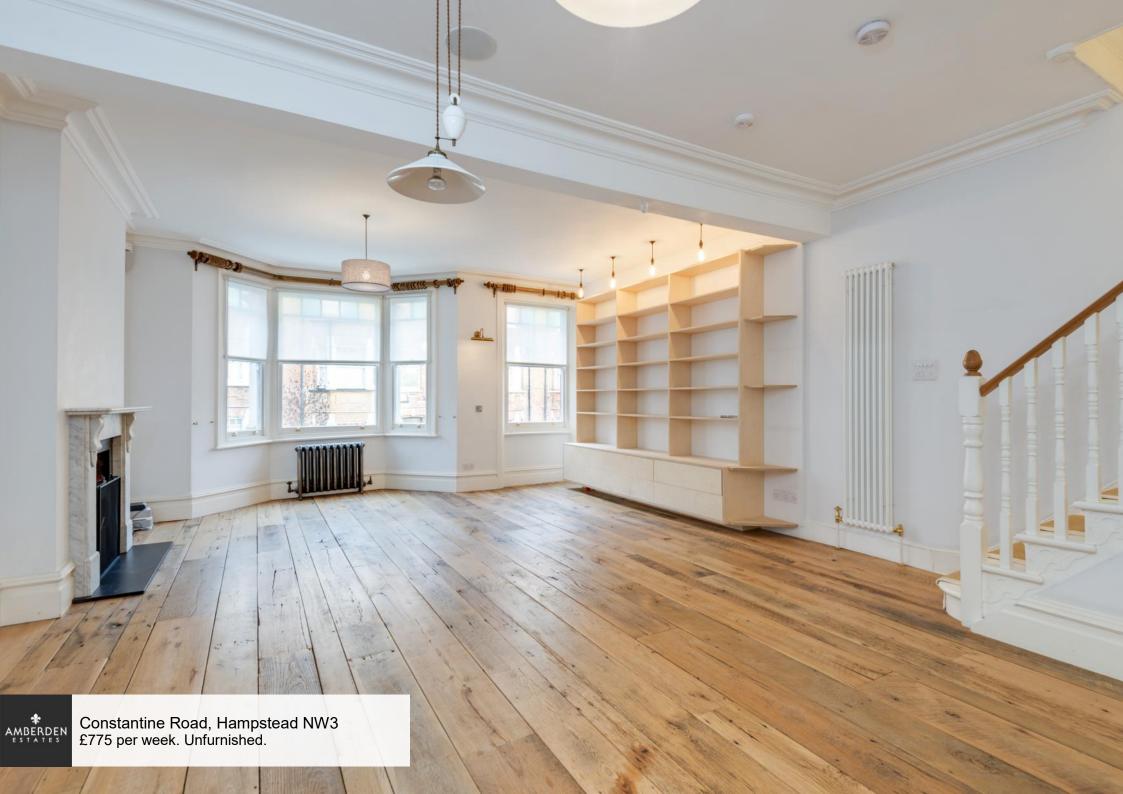

## Constantine Road, Hampstead NW3

A stunning 3 double bedroom triplex, with wood floors throughout and a fabulous South facing roof terrace, moments from Hampstead Heath.

Set over the first, second and third floors of a Victorian house the flat has been refurbished to a very high standard, with beautiful features including original fireplaces, cast iron radiators, custom joinery, roll-top bath and bespoke kitchen.

26' reception • open to a 17' eat-in kitchen • 17' master bedroom & ensuite bath/shower room • 2 double bedrooms (one with ensuite WC) • family bathroom • 18' south facing roof terrace • residents permit parking • EPC rating D

£775 per week. Unfurnished.

Approx. Gross Internal Area

1,636 Sq Ft - 151.98 Sq M Incl restricted heights

indi restricted heights