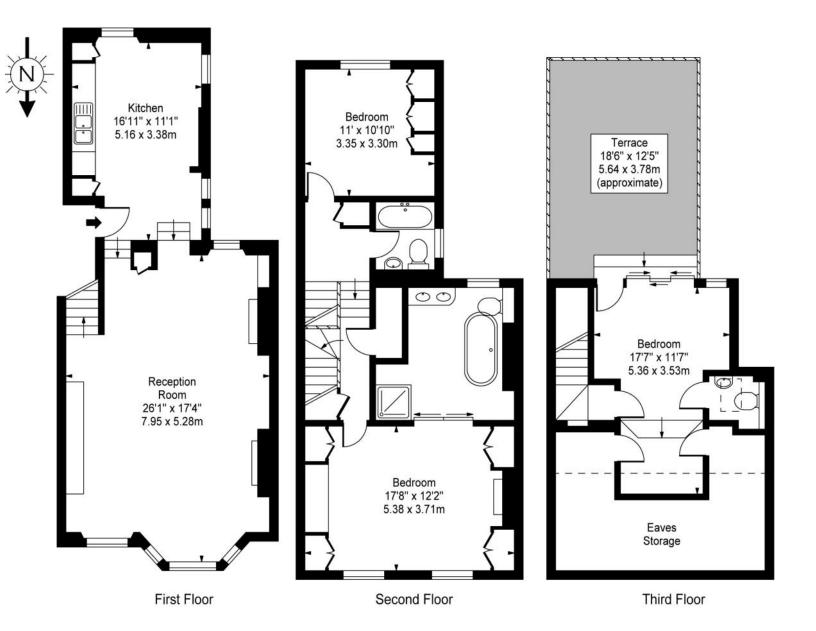

£775 per week. Unfurnished.

Approx. Gross Internal Area

1,636 Sq Ft - 151.98 Sq M Incl restricted heights

indi restricted heights

## For Illustration Purposes Only - Not to Scale - by Datography

This floor plan should be used as a general outline for guidance only. Any intending purchaser or lessee should salfsly themselves by inspection, searches, enquiries and full survey as to the correctness of each statement. Any areas, measurements or distances quoted are approximate and should not be used to value a property or be the basis of any sale or list.