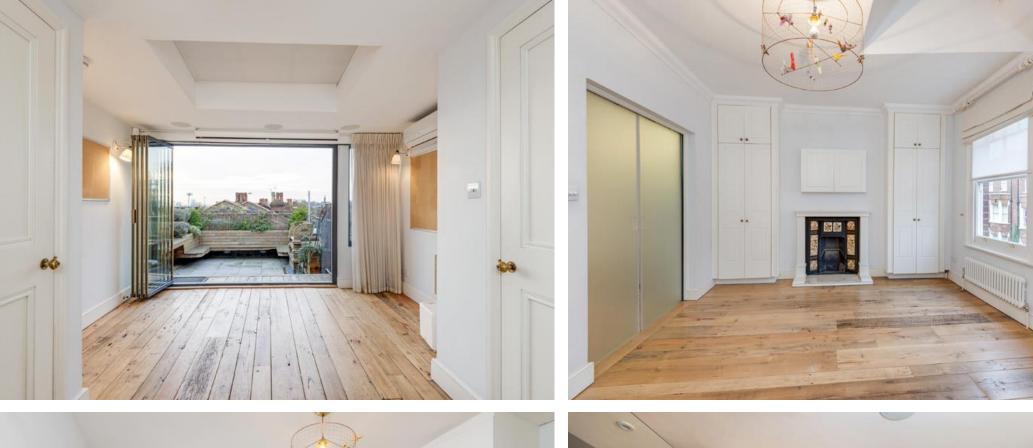

## Constantine Road, Hampstead NW3

A stunning 3 double bedroom triplex, with wood floors throughout and a fabulous South facing roof terrace, moments from Hampstead Heath.

Set over the first, second and third floors of a Victorian house the flat has been refurbished to a very high standard, with beautiful features including original fireplaces, cast iron radiators, custom joinery, roll-top bath and bespoke kitchen.

26' reception • open to a 17' eat-in kitchen • 17' master bedroom & ensuite bath/shower room • 2 double bedrooms (one with ensuite WC) • family bathroom • 18' south facing roof terrace • residents permit parking • EPC rating D