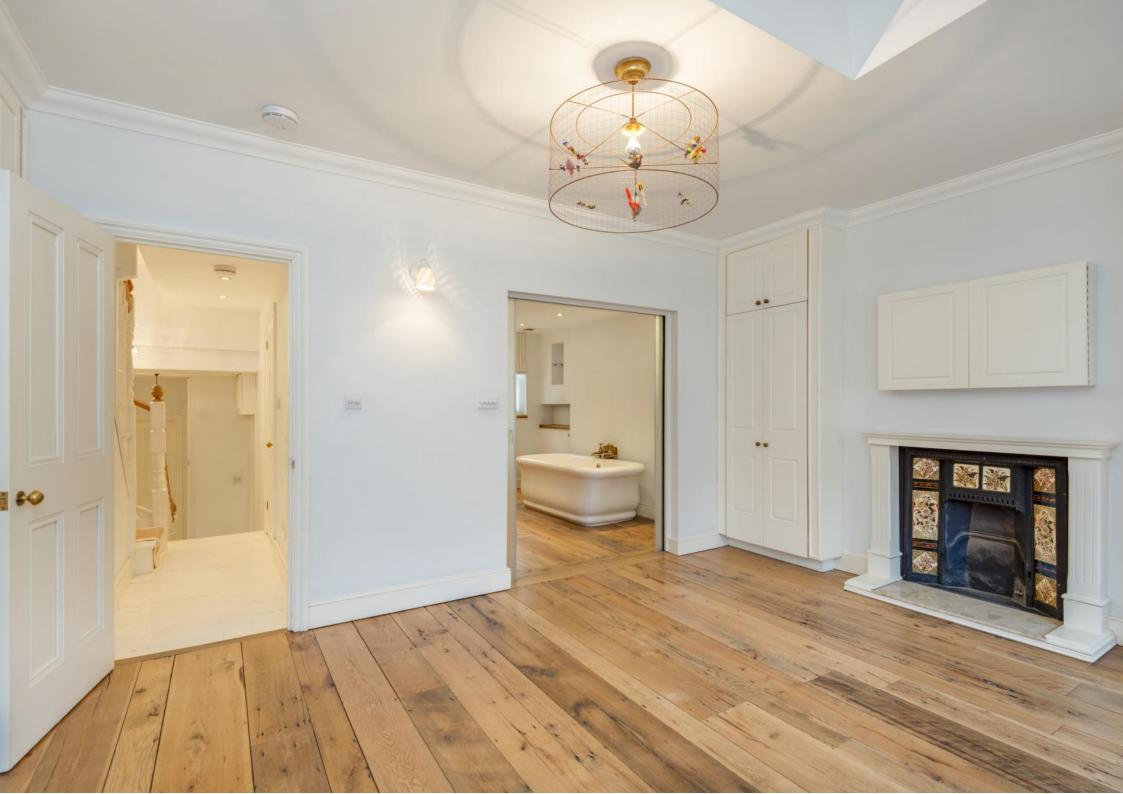

## Constantine Road, Hampstead NW3

A stunning 3 double bedroom triplex, with wood floors throughout and a fabulous South facing roof terrace, moments from Hampstead Heath.

Set over the first, second and third floors of a Victorian house the flat has been refurbished to a very high standard, with beautiful features including original fireplaces, cast iron radiators, custom joinery, roll-top bath and bespoke kitchen.

26' reception • open to a 17' eat-in kitchen • 17' master bedroom & ensuite bath/shower room • 2 double bedrooms (one with ensuite WC) • family bathroom • 18' south facing roof terrace • residents permit parking • EPC rating D