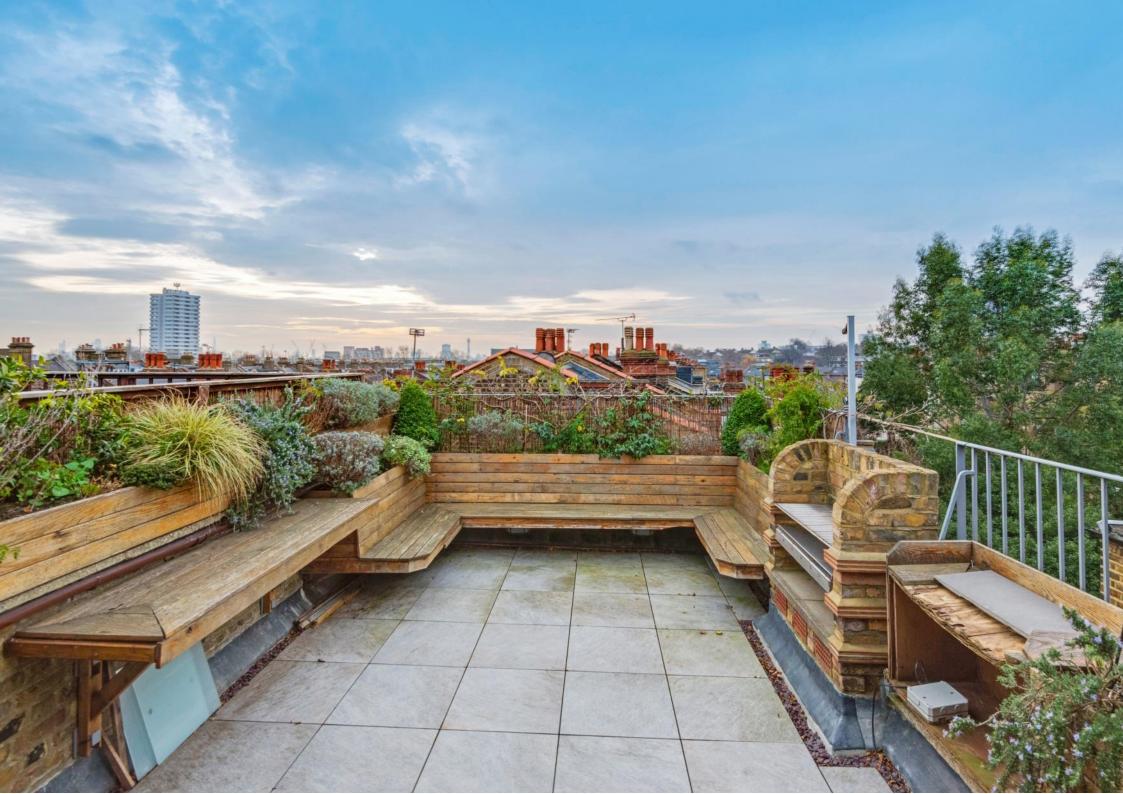

## Constantine Road, Hampstead NW3

A stunning 3 double bedroom triplex, with wood floors throughout and a fabulous South facing roof terrace, moments from Hampstead Heath.

Set over the first, second and third floors of a Victorian house the flat has been refurbished to a very high standard, with beautiful features including original fireplaces, cast iron radiators, custom joinery, roll-top bath and bespoke kitchen.

26' reception • open to a 17' eat-in kitchen • 17' master bedroom & ensuite bath/shower room • 2 double bedrooms (one with ensuite WC) • family bathroom • 18' south facing roof terrace • residents permit parking • EPC rating D