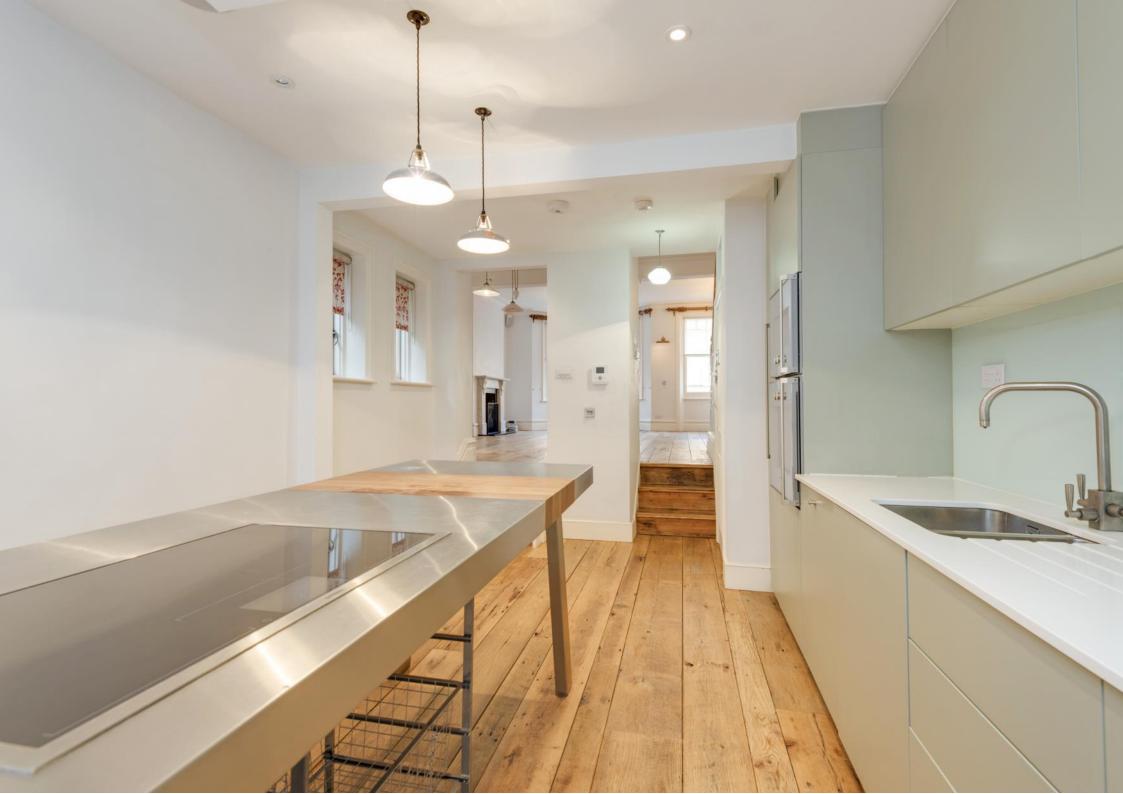

## Constantine Road, Hampstead NW3

A stunning 3 double bedroom triplex, with wood floors throughout and a fabulous South facing roof terrace, moments from Hampstead Heath.

Set over the first, second and third floors of a Victorian house the flat has been refurbished to a very high standard, with beautiful features including original fireplaces, cast iron radiators, custom joinery, roll-top bath and bespoke kitchen.

26' reception • open to a 17' eat-in kitchen • 17' master bedroom & ensuite bath/shower room • 2 double bedrooms (one with ensuite WC) • family bathroom • 18' south facing roof terrace • residents permit parking • EPC rating D