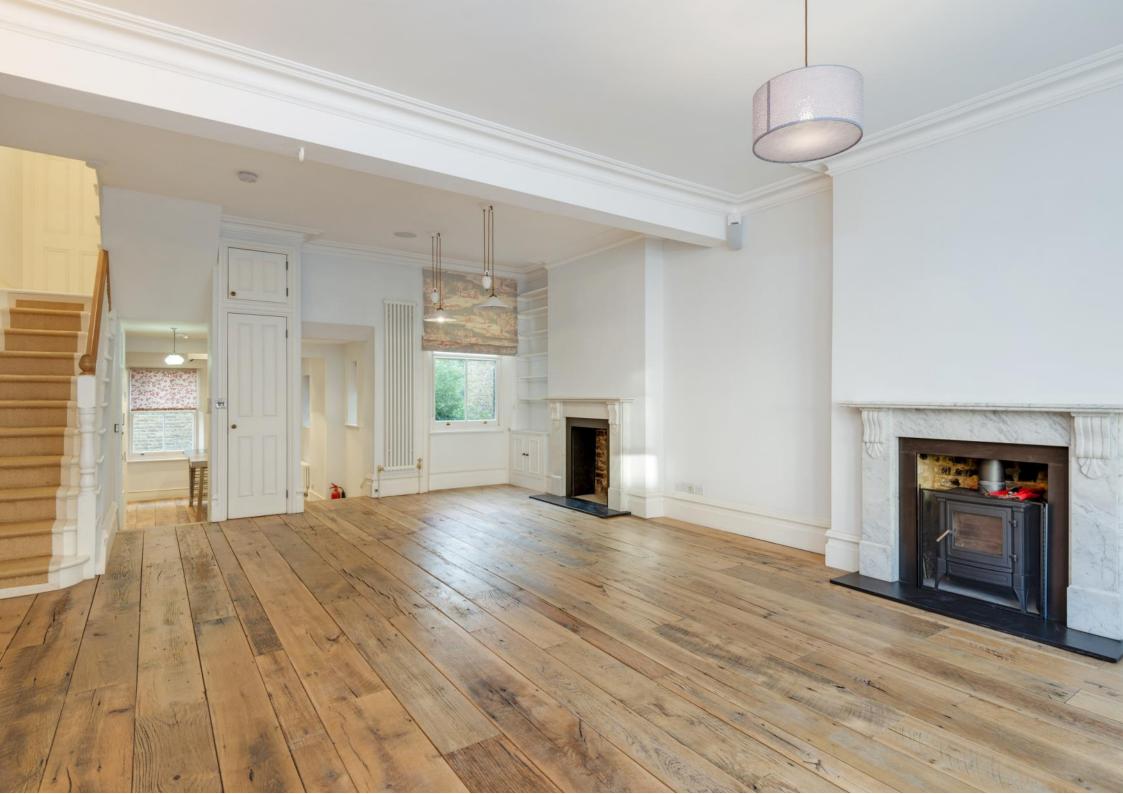

## Constantine Road, Hampstead NW3

A stunning 3 double bedroom triplex, with wood floors throughout and a fabulous South facing roof terrace, moments from Hampstead Heath.

Set over the first, second and third floors of a Victorian house the flat has been refurbished to a very high standard, with beautiful features including original fireplaces, cast iron radiators, custom joinery, roll-top bath and bespoke kitchen.

26' reception • open to a 17' eat-in kitchen • 17' master bedroom & ensuite bath/shower room • 2 double bedrooms (one with ensuite WC) • family bathroom • 18' south facing roof terrace • residents permit parking • EPC rating D